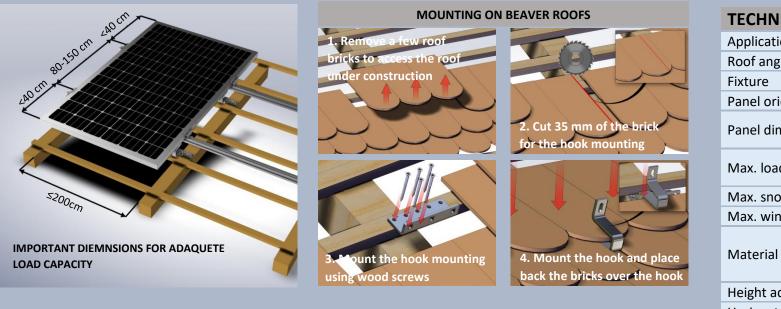

## con PV structure systems

Quick fixture hook and profile system

The system is suitable for all types of sloping brick roofs. The system has great placement flexibility, which makes it easy to fix it on the hardest and most complicated of roofs. The distance between the roof and panels gives the system adequate cooling efficiency which leads to better performance of the panels. The

LIGHTWEIGHT

| TECHNICAL DATA        |                                                                             |
|-----------------------|-----------------------------------------------------------------------------|
| Application           | All brick roofs                                                             |
| Roof angle            | From 15 °                                                                   |
| Fixture               | Mounting on rafts                                                           |
| Panel orientation     | Horizontally or vertically                                                  |
| Panel dimensions      | The adaptable system allows a wide range of dimensions                      |
|                       |                                                                             |
| Max. load capacity    | Vertical – 100 kg<br>Horizontal – 180 kg                                    |
| Max. snow load        | $0 - 2,4 \text{ kN/m}^2$ (with panels)                                      |
| Max. wind speed       | 0-110 km/h →zones 1, 2 in 3                                                 |
| Material              | Stainless steel - Hook and bolts<br>Aluminium-Profile and »Click«<br>system |
| Height adjustment     | 162 – 194 mm from the raft                                                  |
| Horizontal adjustment | 15, 30, 45, 60, 75 mm                                                       |