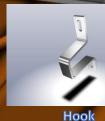

## components:

End clamp with »Click« system

Extension plug

Main Consol Profile

**Hook carrier** 

Hook with adapter

ASY TO INSTA

Middle clamp with