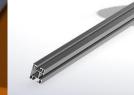

## con PV structure systems

Quick fixture hook and profile system

The system is suitable for all types of sloping brick roofs. The system has great placement flexibility, which makes it easy to fix it on the hardest and most complicated of roofs. The distance between the roof and panels gives the system adequate cooling efficiency which leads to better performance of the panels. The

## components:

End clamp with »Click« system

Extension plug

Main Consol Profile

**Hook carrier** 

Hook with adapter

ASY TO INSTA

Middle clamp with