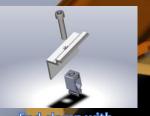

## con PV structure systems

Quick fixture hook and profile system

The system is suitable for all types of sloping brick roofs. The system has great placement flexibility, which makes it easy to fix it on the hardest and most complicated of roofs. The distance between the roof and panels gives the system adequate cooling efficiency which leads to better performance of the panels. The

## components:

End clamp with »Click« system

Extension plug

Main Consol Profile

**Hook carrier** 

Hook with adapter

ASY TO INSTA

Middle clamp with