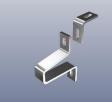

## components:

End clamp with »Click« system

Extension plug

Main Consol Profile

**Hook carrier** 

Hook with adapter

ASY TO INSTA

Middle clamp with