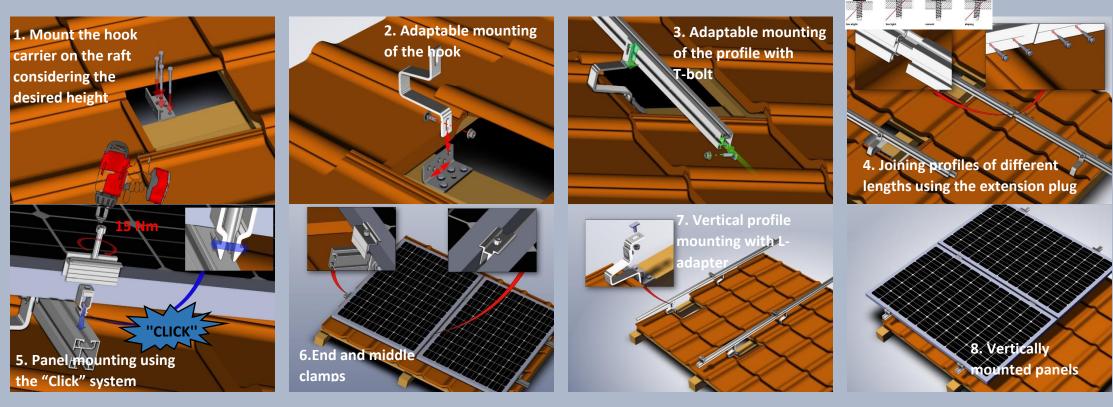

## components:

End clamp with »Click« system

Extension plug

Main Consol Profile

**Hook carrier** 

Hook with adapter

ASY TO INSTA

Middle clamp with