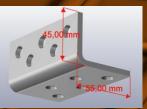

## components:

End clamp with »Click« system

Extension plug

Main Consol Profile

**Hook carrier** 

Hook with adapter

ASY TO INSTA

Middle clamp with

LIGHTWEIGHT

| TECHNICAL DATA        |                                                                             |
|-----------------------|-----------------------------------------------------------------------------|
| Application           | All brick roofs                                                             |
| Roof angle            | From 15 °                                                                   |
| Fixture               | Mounting on rafts                                                           |
| Panel orientation     | Horizontally or vertically                                                  |
| Panel dimensions      | The adaptable system allows a wide range of dimensions                      |
|                       |                                                                             |
| Max. load capacity    | Vertical – 100 kg<br>Horizontal – 180 kg                                    |
| Max. snow load        | $0 - 2,4 \text{ kN/m}^2$ (with panels)                                      |
| Max. wind speed       | 0-110 km/h →zones 1, 2 in 3                                                 |
| Material              | Stainless steel - Hook and bolts<br>Aluminium-Profile and »Click«<br>system |
| Height adjustment     | 162 – 194 mm from the raft                                                  |
| Horizontal adjustment | 15, 30, 45, 60, 75 mm                                                       |