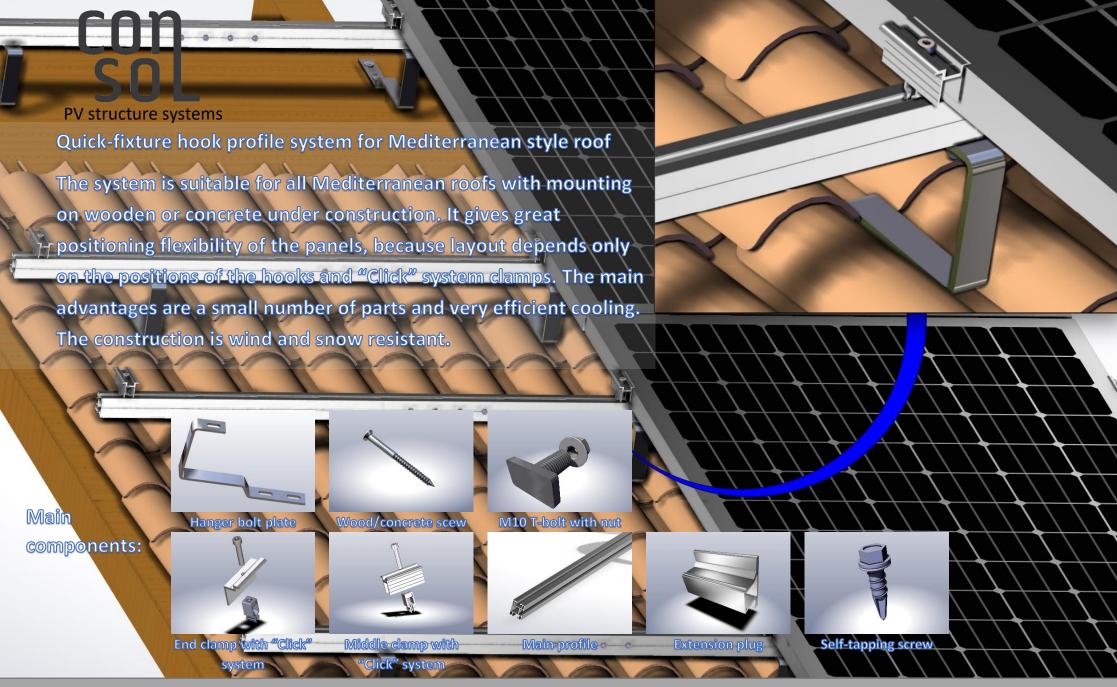

| TECHNICAL DATA CONSOL |                                                    |
|-----------------------|----------------------------------------------------|
| Application           | All Mediterranean style roofs                      |
| Roof angle            | From 10°                                           |
| Fixture               | Mounting on wooden or concrete under construction  |
| Panel dimensions      | The adaptable system allows a wide range of panels |
| Panel orientation     | Horizontally or vertically                         |
| Material              | Stainless steel, aluminium, EPDM                   |
| Max. load capacity    | Vertical – 100 kg<br>Horizontal – 180 kg           |
| Max snow load         | 0 – 2,4 kN/m2 (with panels)                        |
| Max wind speed        | 0-110 km/h –wind zones 1,2,3                       |
| Heigth adjustment     | 162-194 mm                                         |