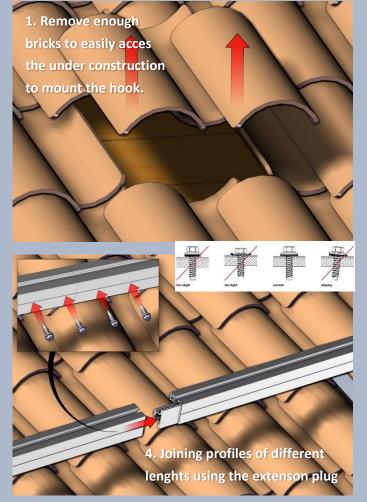

-------|
| Application           | All Mediterranean style roofs                      |
| Roof angle            | From 10°                                           |
| Fixture               | Mounting on wooden or concrete under construction  |
| Panel dimensions      | The adaptable system allows a wide range of panels |
| Panel orientation     | Horizontally or vertically                         |
| Material              | Stainless steel, aluminium, EPDM                   |
| Max. load capacity    | Vertical – 100 kg<br>Horizontal – 180 kg           |
| Max snow load         | 0 – 2,4 kN/m2 (with panels)                        |
| Max wind speed        | 0-110 km/h –wind zones 1,2,3                       |
| Heigth adjustment     | 162-194 mm                                         |







6. End and middle

clamp mounting