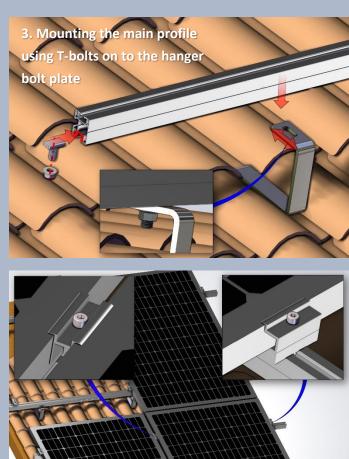

---|
| Application           | All Mediterranean style roofs                      |
| Roof angle            | From 10°                                           |
| Fixture               | Mounting on wooden or concrete under construction  |
| Panel dimensions      | The adaptable system allows a wide range of panels |
| Panel orientation     | Horizontally or vertically                         |
| Material              | Stainless steel, aluminium, EPDM                   |
| Max. load capacity    | Vertical – 100 kg<br>Horizontal – 180 kg           |
| Max snow load         | 0 – 2,4 kN/m2 (with panels)                        |
| Max wind speed        | 0-110 km/h –wind zones 1,2,3                       |
| Heigth adjustment     | 162-194 mm                                         |







6. End and middle

clamp mounting