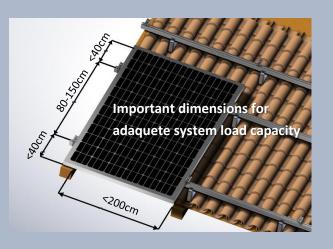

| TECHNICAL DATA CONSOL |                                                    |
|-----------------------|----------------------------------------------------|
| Application           | All Mediterranean style roofs                      |
| Roof angle            | From 10°                                           |
| Fixture               | Mounting on wooden or concrete under construction  |
| Panel dimensions      | The adaptable system allows a wide range of panels |
| Panel orientation     | Horizontally or vertically                         |
| Material              | Stainless steel, aluminium, EPDM                   |
| Max. load capacity    | Vertical – 100 kg<br>Horizontal – 180 kg           |
| Max snow load         | 0 – 2,4 kN/m2 (with panels)                        |
| Max wind speed        | 0-110 km/h –wind zones 1,2,3                       |
| Heigth adjustment     | 162-194 mm                                         |