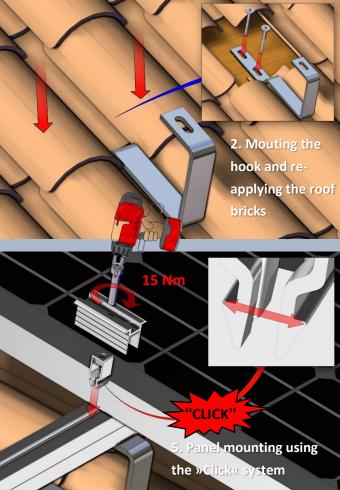

-----|
| Application           | All Mediterranean style roofs                      |
| Roof angle            | From 10°                                           |
| Fixture               | Mounting on wooden or concrete under construction  |
| Panel dimensions      | The adaptable system allows a wide range of panels |
| Panel orientation     | Horizontally or vertically                         |
| Material              | Stainless steel, aluminium, EPDM                   |
| Max. load capacity    | Vertical – 100 kg<br>Horizontal – 180 kg           |
| Max snow load         | 0 – 2,4 kN/m2 (with panels)                        |
| Max wind speed        | 0-110 km/h –wind zones 1,2,3                       |
| Heigth adjustment     | 162-194 mm                                         |







6. End and middle

clamp mounting