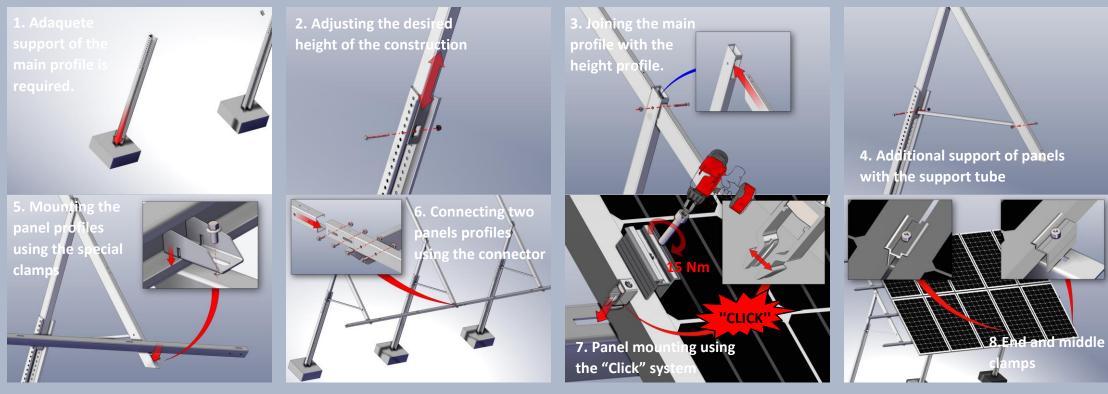

## CON PV structure systems

Outside panel support construction

The system is suitable for all flat ground. The system has great placement flexibility and amazing adjustment capabilities. The system is very easy to assemble and the "Click" system makes the mounting of the panels very easy and simple. The construction

## Main components:

End clamp with »Click« system

ASY TO INSTAL

Middle clamp with »Click« system

M8 bolt

Panel support profile

M12 bolt with nut FAST

Main height adjustment profile

Height adapter tube

Support tube

| TECHNICAL DATA        |              |                                        |   |         |
|-----------------------|--------------|----------------------------------------|---|---------|
| Application           |              | All flat surfaces                      |   |         |
| Roof angle adjustment |              | 15 ° or custom                         |   |         |
| Fixture               |              | Mounting profiles                      |   |         |
| Panel orientation     |              | Horizontally or vertically             |   |         |
| Panel dimensions      |              | Wide range of panels                   |   |         |
| Max. load capacity    |              | Vertical – 100 kg                      |   |         |
|                       |              | Horizontal – 180 kg                    |   |         |
| Max. snow load        |              | $0 - 2,4 \text{ kN/m}^2$ (with panels) |   |         |
| Max. wind speed       |              | 0-110 km/h →zones 1, 2 in 3            |   |         |
| Material              |              | Stainless steel, Aluminium, Steel      |   |         |
| IMPORTANT DIMENSIONS  |              |                                        |   |         |
| а                     | <40 cm       |                                        | е | <230 cm |
| b                     | 80 – 150 cm  |                                        | f | 270 cm  |
| С                     | 240 – 300 cm |                                        | α | 15°     |
| d                     | <65 cm       |                                        |   |         |