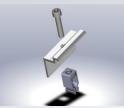

## CON PV structure systems

Outside panel support construction

The system is suitable for all flat ground. The system has great placement flexibility and amazing adjustment capabilities. The system is very easy to assemble and the "Click" system makes the mounting of the panels very easy and simple. The construction

## Main components:

End clamp with »Click« system

ASY TO INSTAL

Middle clamp with »Click« system

M8 bolt

Panel support profile

M12 bolt with nut FAST

Main height adjustment profile