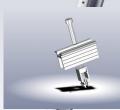

## CON PV structure systems

Outside panel support construction

The system is suitable for all flat ground. The system has great placement flexibility and amazing adjustment capabilities. The system is very easy to assemble and the "Click" system makes the mounting of the panels very easy and simple. The construction

Height adapter tube

Support tube

| TECHNICAL DATA        |              |                                        |   |         |
|-----------------------|--------------|----------------------------------------|---|---------|
| Application           |              | All flat surfaces                      |   |         |
| Roof angle adjustment |              | 15 ° or custom                         |   |         |
| Fixture               |              | Mounting profiles                      |   |         |
| Panel orientation     |              | Horizontally or vertically             |   |         |
| Panel dimensions      |              | Wide range of panels                   |   |         |
| Max. load capacity    |              | Vertical – 100 kg                      |   |         |
|                       |              | Horizontal – 180 kg                    |   |         |
| Max. snow load        |              | $0 - 2,4 \text{ kN/m}^2$ (with panels) |   |         |
| Max. wind speed       |              | 0-110 km/h →zones 1, 2 in 3            |   |         |
| Material              |              | Stainless steel, Aluminium, Steel      |   |         |
| IMPORTANT DIMENSIONS  |              |                                        |   |         |
| а                     | <40 cm       |                                        | е | <230 cm |
| b                     | 80 – 150 cm  |                                        | f | 270 cm  |
| С                     | 240 – 300 cm |                                        | α | 15°     |
| d                     | <65 cm       |                                        |   |         |