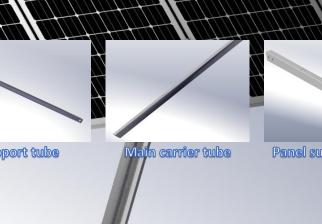

## Main components:

End clamp with »Click« system

ASY TO INSTAL

Middle clamp with »Click« system

M8 bolt

Panel support profile

M12 bolt with nut FAST

Main height adjustment profile

Height adapter tube

Support tube

| TECHNICAL DATA        |              |                                        |   |         |
|-----------------------|--------------|----------------------------------------|---|---------|
| Application           |              | All flat surfaces                      |   |         |
| Roof angle adjustment |              | 15 ° or custom                         |   |         |
| Fixture               |              | Mounting profiles                      |   |         |
| Panel orientation     |              | Horizontally or vertically             |   |         |
| Panel dimensions      |              | Wide range of panels                   |   |         |
| Max. load capacity    |              | Vertical – 100 kg                      |   |         |
|                       |              | Horizontal – 180 kg                    |   |         |
| Max. snow load        |              | $0 - 2,4 \text{ kN/m}^2$ (with panels) |   |         |
| Max. wind speed       |              | 0-110 km/h →zones 1, 2 in 3            |   |         |
| Material              |              | Stainless steel, Aluminium, Steel      |   |         |
| IMPORTANT DIMENSIONS  |              |                                        |   |         |
| а                     | <40 cm       |                                        | е | <230 cm |
| b                     | 80 – 150 cm  |                                        | f | 270 cm  |
| С                     | 240 – 300 cm |                                        | α | 15°     |
| d                     | <65 cm       |                                        |   |         |