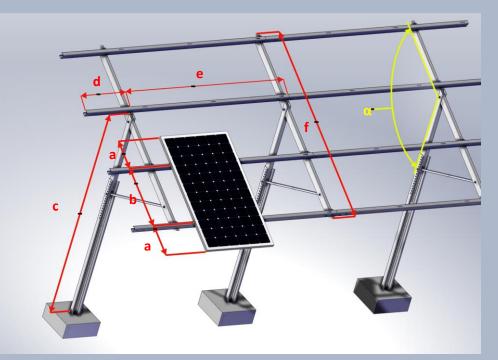

Height adapter tube

Support tube

| TECHNICAL DATA        |              |                                        |   |         |
|-----------------------|--------------|----------------------------------------|---|---------|
| Application           |              | All flat surfaces                      |   |         |
| Roof angle adjustment |              | 15 ° or custom                         |   |         |
| Fixture               |              | Mounting profiles                      |   |         |
| Panel orientation     |              | Horizontally or vertically             |   |         |
| Panel dimensions      |              | Wide range of panels                   |   |         |
| Max. load capacity    |              | Vertical – 100 kg                      |   |         |
|                       |              | Horizontal – 180 kg                    |   |         |
| Max. snow load        |              | $0 - 2,4 \text{ kN/m}^2$ (with panels) |   |         |
| Max. wind speed       |              | 0-110 km/h →zones 1, 2 in 3            |   |         |
| Material              |              | Stainless steel, Aluminium, Steel      |   |         |
| IMPORTANT DIMENSIONS  |              |                                        |   |         |
| а                     | <40 cm       |                                        | е | <230 cm |
| b                     | 80 – 150 cm  |                                        | f | 270 cm  |
| С                     | 240 – 300 cm |                                        | α | 15°     |
| d                     | <65 cm       |                                        |   |         |